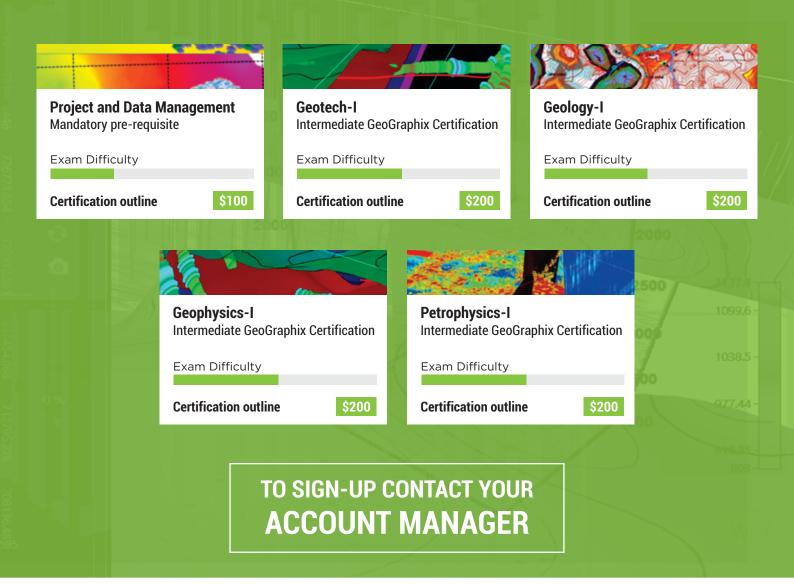

## CERTIFICATIONS

These certifications are designed to test your knowledge and concepts of Geoscience exploration ranging from Data and Project Management to petrophysical analysis with GVERSE GeoGraphix. Successful candidates demonstrate their ability to effectively utilize GVERSE GeoGraphix applications along with preparing projects for higher geoscience workflows in all modules.